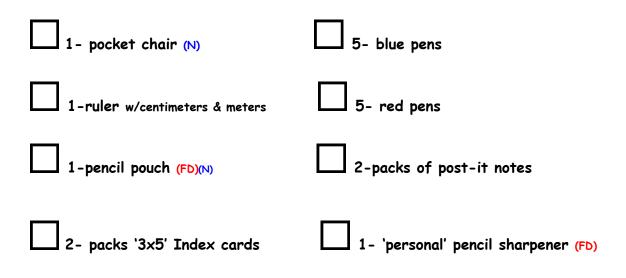

## CONT'D

We anticipate that our 1st Grade scholars will need to replace broken crayons, used glue sticks etc. throughout the year. This list represents the anticipated items that will be needed for the entire year. Any other additional items for specific projects will be requested by the teacher when appropriate.

(FD)= First Day (Items to be brought on the first day) ;in case of multiples *ex. Crayons*-send no more than 2 boxes on the first day

(N)= Place name on item